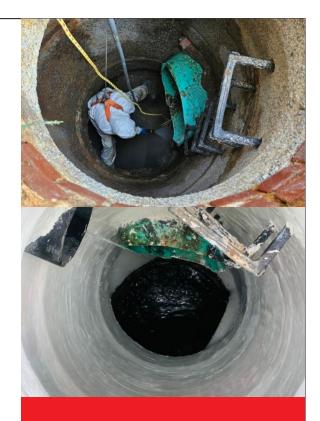

Shortly after their training, Blackwell's Inc. secured and executed successful CPP Trowel-Liner applications to rehabilitate manholes with severely degraded concrete. The sealed manholes within this sanitary sewer collection system will provide asset protection in the form of I&I abatement and corrosion protection.

## **Project Information**

**Completion Date** March 2023

**Structure** Sanitary Sewer Manhole

Applicator Blackwell's Inc.

Above: Manhole before and after Blackwell's Inc.'s CPP Trowel-Liner application

**Featured Products** 