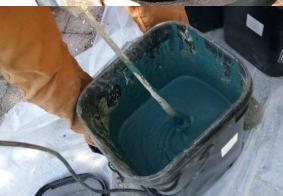

**Solution:** The surface preparation included hydro-blasting to remove the loose coating and concrete. The contractor mixed MORTARTEC CLADLINER according to the manufacturer's instructions.

Many municipalities choose the simple application method of troweling on MORTARTEC CLADLINER; however, spraying using a cement hopper is also an option, which was the method of choice for this particular manhole rehabilitation. The product was poured into a hopper and sprayed into the manhole. It was then back troweled to produce a smooth finish.