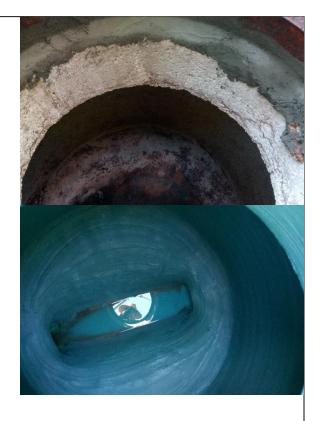

Result: The manhole rehab was completed in less than three

(continued on next page)

## Manhole Rehabilitation – Spraying Mortartec Cladliner (cont.)

hours from start to finish. The manhole was not only rehabilitated but is now protected from H2S.

"We love the product! It sprayed on quite easily and has a great working time (30 mins+) during which to mix, spray, trowel and brush." - Maxx Environmental - Pipeline Utilities, Inc.