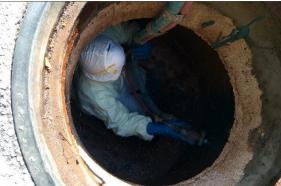

Problem: This 4' x 6' precast concrete manhole was in need of re-lining due to deterioration of the existing coating and concrete from hydrogen sulfide (H2S) exposure. The manhole was located on a city street where traffic needed to be redirected, so quick turnaround time was important. be used in wet, humid conditions typically found in manhole environments. For these reasons, Mortartec Cladliner was selected for this application and rehabilitation of this manhole was scheduled.

**Solution:** The surface preparation included hydro-blasting to remove the loose coating and concrete. The contractor mixed MORTARTEC CLADLINER according to the manufacturer's instructions.

Many municipalities choose the simple application method of troweling on MORTARTEC CLADLINER; however, spraying using a cement hopper is also an option, which was the method of choice for this particular manhole rehabilitation. The product was poured into a hopper and sprayed into the manhole. It was then back troweled to produce a smooth finish.